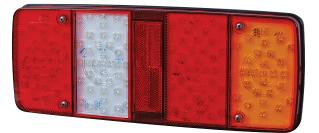

## Part No. 0-085-50

Commercial rear lamp, universal. 24 volt LED stop/tail/ fog/direction indicator/reflex reflector/reverse, pre-wired. I 341 x w 61 x h 132mm. ECE approved.

### **Specification**

| Туре          | LED commercial rear lamp stop/tail/ fog/direction indicator/reflex reflector/reverse. |  |
|---------------|---------------------------------------------------------------------------------------|--|
| Voltage       | 24 volt dc                                                                            |  |
| LED           | Stop/Tail 27 red, fog 33 red, indicator 27 amber, reverse 39 white, No plate 12 white |  |
| Lens          | Acrylic                                                                               |  |
| Housing       | ABS                                                                                   |  |
| Fixing        | 2 x M8 x 35mm bolts (supplied)                                                        |  |
| Weight        | 1.10kg                                                                                |  |
| Dimensions    | see diagram                                                                           |  |
| Certification | ECE                                                                                   |  |
|               |                                                                                       |  |