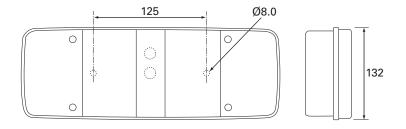

# auto electrical parts

# **Technical Information Sheet**

## Part No. 0-085-50

Commercial rear lamp, universal. 24 volt LED stop/tail/ fog/direction indicator/reflex reflector/reverse, pre-wired. I 341 x w 61 x h 132mm. ECE approved.

## **Additional information**

1m flying lead, cable outlet at rear. Wiring:

| White:  | -ve       | Red:   | Stop          |
|---------|-----------|--------|---------------|
| Yellow: | Indicator | Green: | Fog           |
| Black:  | Reverse   | Brown: | Tail/No Plate |



### Technical Drawing (not to scale)





### **Specification**

| Туре          | LED commercial rear lamp stop/tail/ fog/direction indicator/reflex reflector/reverse. |  |
|---------------|---------------------------------------------------------------------------------------|--|
| Voltage       | 24 volt dc                                                                            |  |
| LED           | Stop/Tail 27 red, fog 33 red, indicator 27 amber, reverse 39 white, No plate 12 white |  |
| Lens          | Acrylic                                                                               |  |
| Housing       | ABS                                                                                   |  |
| Fixing        | 2 x M8 x 35mm bolts (supplied)                                                        |  |
| Weight