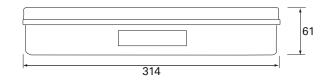

# auto electrical parts

# **Technical Information Sheet**

## Part No. 0-085-50

Commercial rear lamp, universal. 24 volt LED stop/tail/ fog/direction indicator/reflex reflector/reverse, pre-wired. I 341 x w 61 x h 132mm. ECE approved.

## **Additional information**

1m flying lead, cable outlet at rear. Wiring:

| White:  | -ve       | Red:   | Stop          |
|---------|-----------|--------|---------------|
| Yellow: | Indicator | Green: | Fog           |
| Black:  | Reverse   | Brown: | Tail/No Plate |



### Technical Drawing (not to scale)





### **Specification**

| Туре          | LED commercial rear lamp stop/tail/ fog/direction indicator/reflex reflector/reverse. |  |
|---------------|---------------------------------------------------------------------------------------|--|
| Voltage       | 24 volt dc                                                                            |  |
| LED           | Stop/Tail 27 red, fog 33 red, indicator 27 amber, reverse 39 white, No plate 12 white |  |
| Lens          | Acrylic                                                                               |  |
| Housing       | ABS                                                                                   |  |
| Fixing        | 2 x M8 x 35mm bolts (supplied)                                                        |  |
| Weight